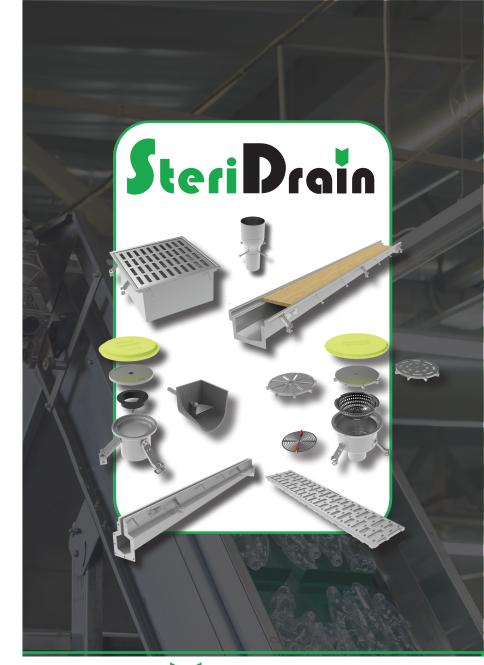

**Steri Drain** is a family of products designed from Eric'sons continued work with various Food & Beverage and Pharmaceutical companies.

## Steri Drain Includes:

- Extra Heavy Duty Floor Drains
- Floor Sinks
- Medium Duty Floor Drains
- Trench Drains
- Slotted Drains
- Utility Trench Drains
- Flushing Nozzles
- Hub Drains
- Extra Heavy Duty Cleanouts

# ResinKey

SteriDrain is the first product line on the market to offer a factory attached resinous flooring keyway blockout component. It is the small details that comprise a huge leap forward with installation, cleanliness, and performance of these drains.